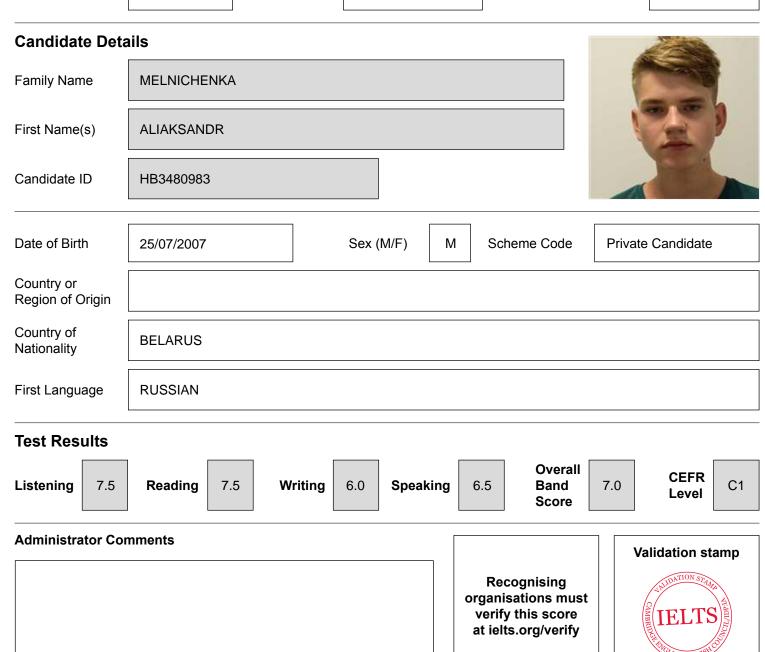

## **Test Report Form**

**ACADEMIC** 

Admission to undergraduate and post graduate courses should be based on the ACADEMIC Reading and Writing Modules. GENERAL TRAINING Reading and Writing Modules are **not** designed to test the full range of language skills required for academic purposes. It is recommended that the candidate's language ability as indicated in this Test Report Form be re-assessed after **two years** from the date of the test. To find out more about IELTS, IELTS band scores and the CEFR levels, please visit ielts.org/scores

Centre Number

GE001

Date

25/AUG/2023

Candidate Number

500295

Date

05/09/2023

Test Report Form Number

23GE500295MELA001A